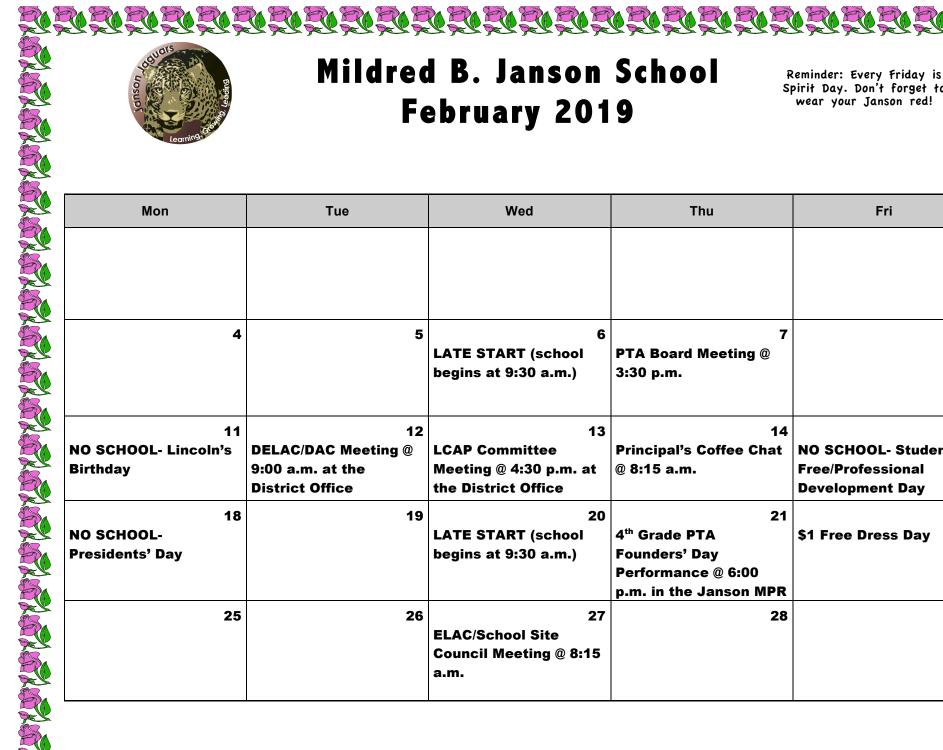

## Mildred B. Janson School February 2019

Reminder: Every Friday is Spirit Day. Don't forget to wear your Janson red!

| Mon                           | Tue                                 | Wed                                        | Thu                                        | Fri                                  |
|-------------------------------|-------------------------------------|--------------------------------------------|--------------------------------------------|--------------------------------------|
|                               |                                     |                                            |                                            | 1                                    |
|                               |                                     |                                            |                                            |                                      |
|                               |                                     |                                            |                                            |                                      |
| 4                             | 5                                   | 6                                          |                                            | 8                                    |
|                               |                                     | LATE START (school begins at 9:30 a.m.)    | PTA Board Meeting @ 3:30 p.m.              |                                      |
|                               |                                     |                                            |                                            |                                      |
| 11                            | 12                                  | 13                                         | 14                                         | 15                                   |
| NO SCHOOL- Lincoln's          | DELAC/DAC Meeting @                 | LCAP Committee                             | Principal's Coffee Chat                    | NO SCHOOL- Student                   |
| Birthday                      | 9:00 a.m. at the<br>District Office | Meeting @ 4:30 p.m. at the District Office | @ 8:15 a.m.                                | Free/Professional<br>Development Day |
| 18                            | 19                                  | 20                                         | 21                                         | 22                                   |
| NO SCHOOL-<br>Presidents' Day |                                     | LATE START (school begins at 9:30 a.m.)    | 4 <sup>th</sup> Grade PTA<br>Founders' Day | \$1 Free Dress Day                   |
| Fleshellts Day                |                                     | begins at 5.50 a.m.j                       | Performance @ 6:00                         |                                      |
|                               |                                     |                                            | p.m. in the Janson MPR                     |                                      |
| 25                            | 26                                  | 27                                         | 28                                         |                                      |
|                               |                                     | ELAC/School Site<br>Council Meeting @ 8:15 |                                            |                                      |
|                               |                                     | a.m.                                       |                                            |                                      |
|                               |                                     |                                            |                                            |                                      |